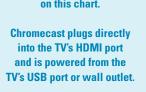

To stream content to it, you must playback content via the Chrome browser on a Windows 7 and higher PC or Mac OS 10.7 and higher.

You can also playback

Yes Yes Yes HTTP Live, MS Smooth Streaming,

| AVI, MPEG/MPEG, AVC-HD,            |
|------------------------------------|
| Windows Media, H.264, Motion JPEG, |
| MPEG2/4, TS, VC-1, WMV9, DIVx      |
|                                    |