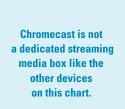

To stream content to it, you must playback content via the Chrome browser on a Windows 7 and higher PC or Mac OS 10.7 and higher.

You can also playback

Yes Yes Yes HTTP Live, MS Smooth Streaming,

| AVI, MPEG/MPEG, AVC-HD,            |
|------------------------------------|
| Windows Media, H.264, Motion JPEG, |
| MPEG2/4, TS, VC-1, WMV9, DIVx      |
|                                    |