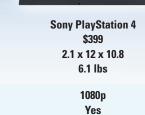

Yes

| TiVe | XBO              | X |
|------|------------------|---|
|      | <b>☆</b> xeax380 |   |
| *    | <b>⊘</b> XBDX360 |   |

**Sony PlayStation 3** 

\$249

2.3 x 11.4 x 9.1

4.5 lbs

Yes

Yes