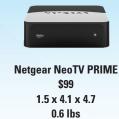

| 933                                |
|------------------------------------|
| 0.7 x 4.5 x 4.5                    |
| 0.6 lbs                            |
| 4000                               |
| 1080p                              |
| Yes                                |
| -                                  |
| -                                  |
| -                                  |
| Yes                                |
| 163                                |
| _                                  |
| 802.11 dual band a/b/g/n<br>10/100 |